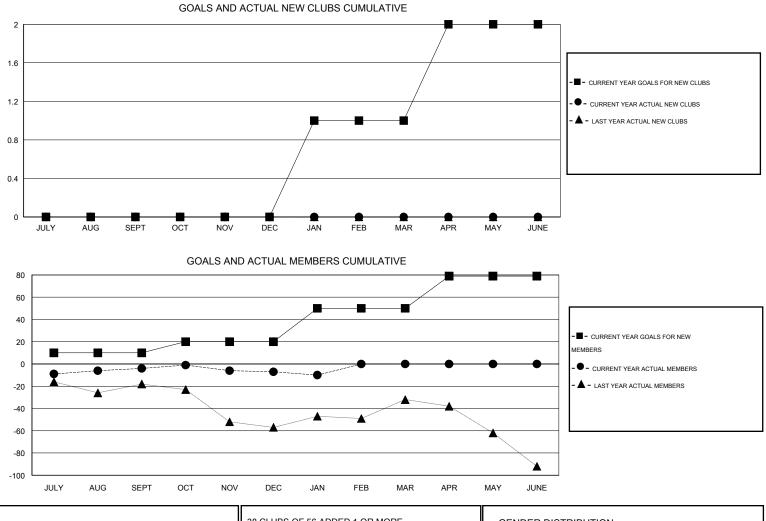

## / Env

| GMT: Gary                      | / Fry |   |   | LOCATIO | N WISCONS | Ν                                |    |    |    | GMT CA 1 |  |
|--------------------------------|-------|---|---|---------|-----------|----------------------------------|----|----|----|----------|--|
| Clubs<br>RESULTS FOR 2013-2014 |       |   |   |         |           | Members<br>RESULTS FOR 2013-2014 |    |    |    |          |  |
|                                |       |   |   |         |           |                                  |    |    |    |          |  |
| JULY/AUG/SEPT                  |       | 0 | 0 | 0       | 0         | JULY/AUG/SEPT                    | 10 | 49 | 53 | -4       |  |
| OCT/NOV/DEC                    |       | 0 | 0 | 0       | 0         | OCT/NOV/DEC                      | 10 | 88 | 91 | -3       |  |
| JAN/FEB/MAR                    |       | 1 | 0 | 0       | 0         | JAN/FEB/MAR                      | 30 | 9  | 12 | -3       |  |
| APR/MAY/JUNE                   |       | 1 | 0 | 0       | 0         | APR/MAY/JUNE                     | 29 | 0  | 0  | 0        |  |